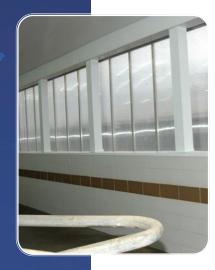

## The Nova-Lite XL Panel

Sun-North Systems Ltd. manufactures and installs Nova-Lite XL sliding polycarbonate panels in a wide range of sizes. The panels are virtually unbreakable and have immense light penetration. Nova-Lite XL offers an R3 insulation value and an all aluminum heavy duty window frame assembly. Our clients find it the best panels for their milking parlours and equine areas.

The multi-walled construction of the Nova-Lite XL panels offer high thermal resistance, giving excellent thermal insulating values while blocking UV transmission.

- NEW! Five Wall Structure 5/8" thickness (previously 5/16" thickness)
- NEW! R3 insulation value (previously R1.75)
- Continuous sidewall windows made to fit any length.
- 12" to 6' in height.
- Minimum maintenance.
- Stainless steel cable, pulleys with bearings and heavy duty galvanzied brackets to ensure long life.
- Perimeter gasket system and adjustable brackets to ensure a good seal between panel & structure.