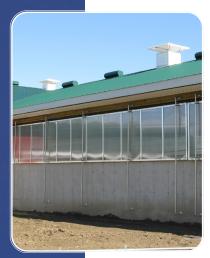

## The Nova-Lite XL Panel

Sun-North Systems Ltd. manufactures and installs Nova-Lite XL sliding polycarbonate panels in a wide range of sizes. The panels are virtually unbreakable and have immense light penetration. Nova-Lite XL offers an R3 insulation value and an all aluminum heavy duty window frame assembly. Our clients find it the best panels for their milking parlours and equine areas.

The multi-walled construction of the Nova-Lite XL panels offer high thermal resistance, giving excellent thermal insulating values while blocking UV transmission.

- NEW! Five Wall Structure 5/8" thickness (previously 5/16" thickness)
- NEW! R3 insulation value (previously R1.75)
- Continuous sidewall windows made to fit any length.
- 12" to 6' in height.
- Minimum maintenance.
- Stainless steel cable, pulleys with bearings and heavy duty galvanzied brackets to ensure long life.
- Perimeter gasket system and adjustable brackets to ensure a good seal between panel & structure.