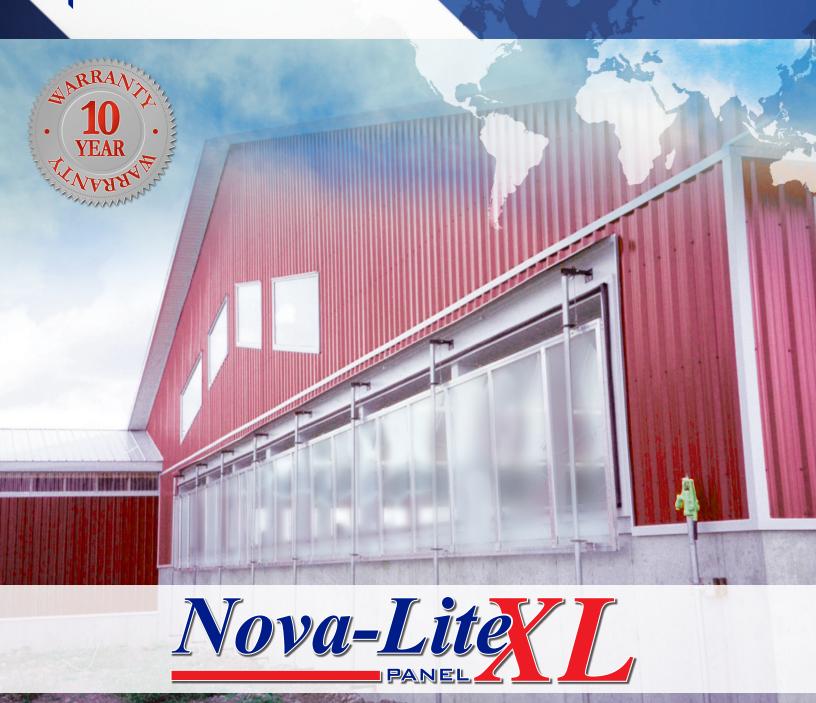

## An Insulated Natural Light Panel, For The Best Visibility!

The new & improved Nova-Lite XL is double the thickness & double the R-value of our original Nova-Lite Panels at no extra cost!

Double the Thickness, Double the R-Value, Double the Visibility

## The Nova-Lite XL Panel

Sun-North Systems Ltd. manufactures and installs Nova-Lite XL sliding polycarbonate panels in a wide range of sizes. The panels are virtually unbreakable and have immense light penetration. Nova-Lite XL offers an R3 insulation value and an all aluminum heavy duty window frame assembly. Our clients find it the best panels for their milking parlours and equine areas.