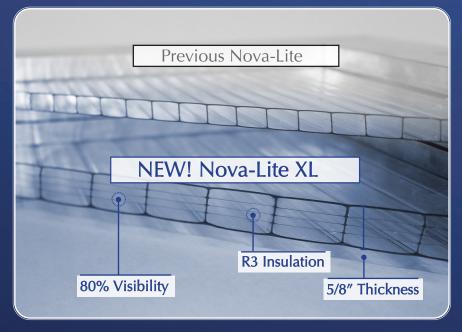

The multi-walled construction of the Nova-Lite XL panels offer high thermal resistance, giving excellent thermal insulating values while blocking UV transmission.

- NEW! Five Wall Structure 5/8" thickness (previously 5/16" thickness)
- NEW! R3 insulation value (previously R1.75)
- Continuous sidewall windows made to fit any length.
- 12" to 6' in height.
- Minimum maintenance.
- Stainless steel cable, pulleys with bearings and heavy duty galvanzied brackets to ensure long life.
- Perimeter gasket system and adjustable brackets to ensure a good seal between panel & structure.

## Panel Cross-Section Comparison

<sup>\*\*</sup> We still have Nova-Lite Vu available with acrylic glazing. Nova-Lite Vu offers many of the same features with the added benefit of being completely transparent.